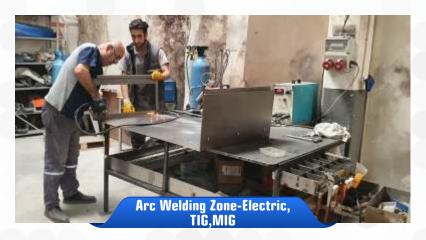

## **Factory Divisions**

Cutting and bending steel, chrome-nickel, galvanized and aluminum plates between 1.2mm – 4mm in CNC controlled machines

**Electric, TIG and MIG Welding** 

**Painting-Coating Facility** 