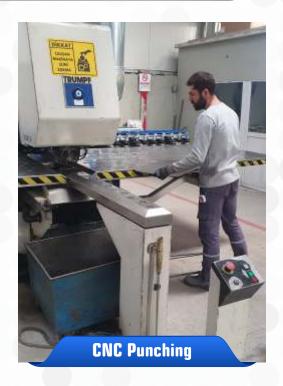

## **Factory Divisions**

Cutting and bending steel, chrome-nickel, galvanized and aluminum plates between 1.2mm – 4mm in CNC controlled machines

**Electric, TIG and MIG Welding** 

**Painting-Coating Facility** 