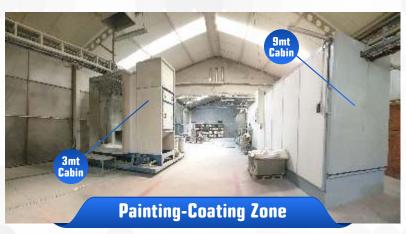

## **Factory Divisions**

Cutting and bending steel, chrome-nickel, galvanized and aluminum plates between 1.2mm – 4mm in CNC controlled machines

**Electric, TIG and MIG Welding** 

**Painting-Coating Facility** 