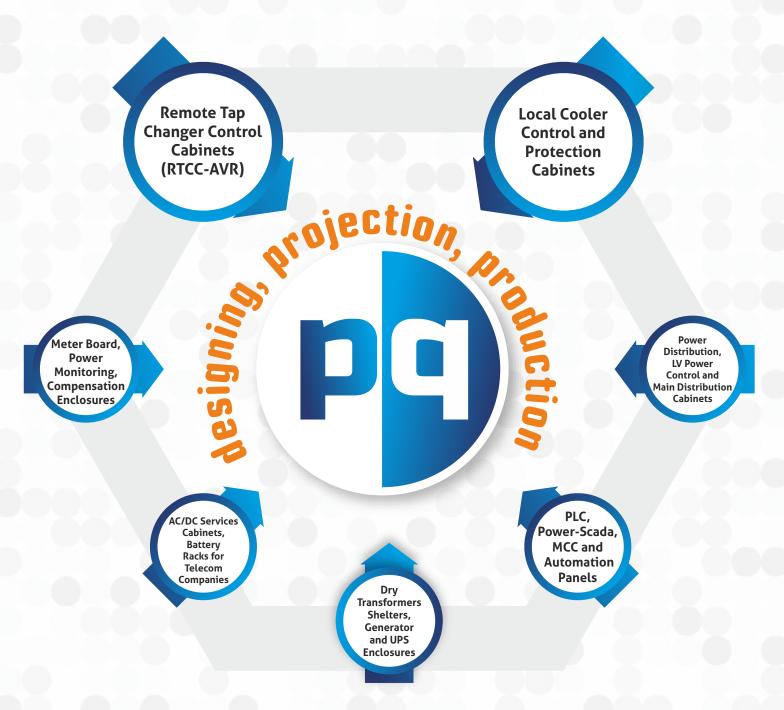

We provide Design, Project Planning, Field Survey, Manufacturing, Electrical Connection, Maintenance/Repair, Testing and Commissioning services.

Main production area of PANOPA is variety of Control Panels for "POWER, DISTRIBUTION and DRY Type Transformers".

Beside we make different cabinets such as Machine Automation projects Panels, Maintenance Panels of factories, Generator Control Panels and Telecom companies POWER DC distribution panels.