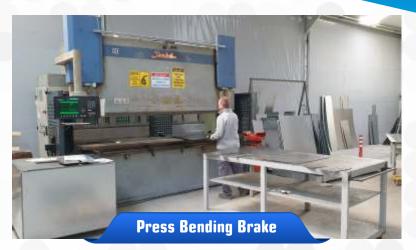

## **Factory Divisions**

Cutting and bending steel, chrome-nickel, galvanized and aluminum plates between 1.2mm – 4mm in CNC controlled machines

**Electric, TIG and MIG Welding** 

**Painting-Coating Facility** 