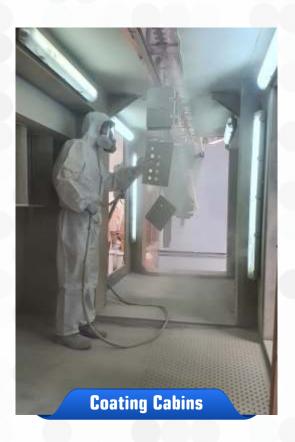

## **Factory Divisions**

Cutting and bending steel, chrome-nickel, galvanized and aluminum plates between 1.2mm – 4mm in CNC controlled machines

**Electric, TIG and MIG Welding** 

**Painting-Coating Facility** 